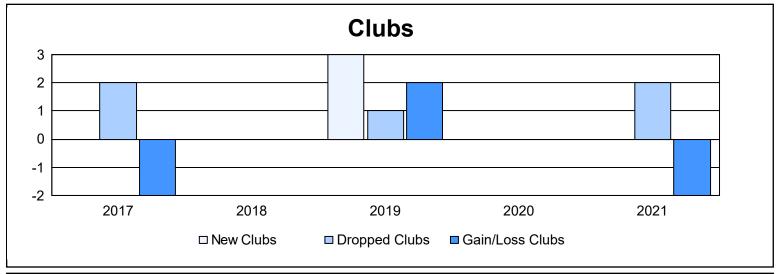

District 14 T

As of June 2021 Cumulative

| Year      | New<br>Clubs | Dropped<br>Clubs | Gain/<br>Loss<br>Clubs | New<br>Members | Charter<br>Members | Reinstate<br>Members | Transfer<br>Members | Total<br>Member<br>Added | Total<br>Members<br>Dropped | Gain/<br>Loss<br>Members |
|-----------|--------------|------------------|------------------------|----------------|--------------------|----------------------|---------------------|--------------------------|-----------------------------|--------------------------|
| 2016-2017 | 0            | 2                | -2                     | 90             | 2                  | 1                    | 1                   | 94                       | 161                         | -67                      |
| 2017-2018 | 0            | 0                | 0                      | 126            | 4                  | 3                    | 7                   | 140                      | 149                         | -9                       |
| 2018-2019 | 3            | 1                | 2                      | 98             | 69                 | 6                    | 1                   | 174                      | 163                         | 11                       |
| 2019-2020 | 0            | 0                | 0                      | 57             | 6                  | 4                    | 4                   | 71                       | 122                         | -51                      |
| 2020-2021 | 0            | 2                | -2                     | 53             | 3                  | 6                    | 1                   | 63                       | 148                         | -85                      |
| Average   | 1            | 1                | 0                      | 85             | 17                 | 4                    | 3                   | 108                      | 149                         | -40                      |