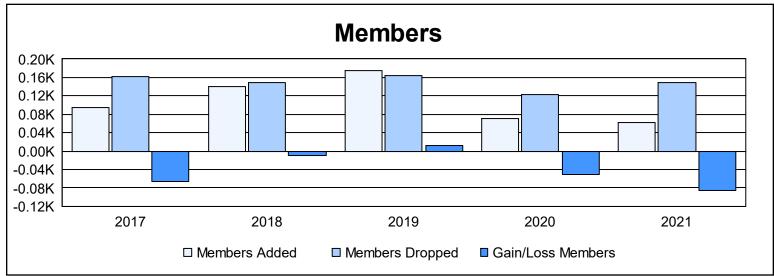

District 14 T

As of June 2021 Cumulative

| Year      | New<br>Clubs | Dropped<br>Clubs | Gain/<br>Loss<br>Clubs | New<br>Members | Charter<br>Members | Reinstate<br>Members | Transfer<br>Members | Total<br>Member<br>Added | Total<br>Members<br>Dropped | Gain/<br>Loss<br>Members |
|-----------|--------------|------------------|------------------------|----------------|--------------------|----------------------|---------------------|--------------------------|-----------------------------|--------------------------|
| 2016-2017 | 0            | 2                | -2                     | 90             | 2                  | 1                    | 1                   | 94                       | 161                         | -67                      |
| 2017-2018 | 0            | 0                | 0                      | 126            | 4                  | 3                    | 7                   | 140                      | 149                         | -9                       |
| 2018-2019 | 3            | 1                | 2                      | 98             | 69                 | 6                    | 1                   | 174                      | 163                         | 11                       |
| 2019-2020 | 0            | 0                | 0                      | 57             | 6                  | 4                    | 4                   | 71                       | 122                         | -51                      |
| 2020-2021 | 0            | 2                | -2                     | 53             | 3                  | 6                    | 1                   | 63                       | 148                         | -85                      |
| Average   | 1            | 1                | 0                      | 85             | 17                 | 4                    | 3                   | 108                      | 149                         | -40                      |